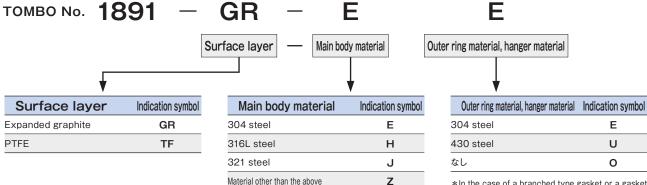

## How to read TOMBO No.

When placing an order, please specify the following product specifications (TOMBO No.).

<sup>\*</sup> In the case of a branched type gasket or a gasket with a hanger, clearly indicate the dimensions.