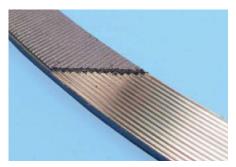

# томво №. 1891

# Kammprofile gasket

## Lineup







PTFE clad gasket (TOMBO No.1891-TF)

#### (Example of metal body material)

| 304 steel  | Carbon steel |
|------------|--------------|
| 316L steel | 329J4L       |
| 321 steel  | Monel        |
|            | Titanium     |
|            | Nickel       |

\*For other materials, please contact us.

## How to read TOMBO No.

When placing an order, please specify the following product specifications (TOMBO No.).



<sup>\*</sup> In the case of a branched type gasket or a gasket with a hanger, clearly indicate the dimensions.

# Design criteria

| TOMBO No.                                 |                                | 1891-GR | 1891-TF |
|-------------------------------------------|--------------------------------|---------|---------|
| Gasket coefficient m [-]                  |