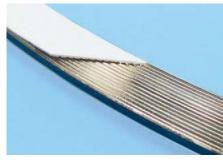

# томво №. 1891

# Kammprofile gasket

## Lineup







PTFE clad gasket (TOMBO No.1891-TF)

#### (Example of metal body material)

| 304 steel  | Carbon steel |
|------------|--------------|
| 316L steel | 329J4L       |
| 321 steel  | Monel        |
|            | Titanium     |
|            | Nickel       |

\*For other materials, please contact us.

## How to read TOMBO No.

When placing an order, please specify the following product specifications (TOMBO No.).



<sup>\*</sup> In the case of a branched type gasket or a gasket with a hanger, clearly indicate the dimensions.

# Design criteria

| TOMBO No.                                 |                                | 1891-GR | 1891-TF |
|-------------------------------------------|--------------------------------|---------|---------|
| Gasket coefficient m [-]                  |